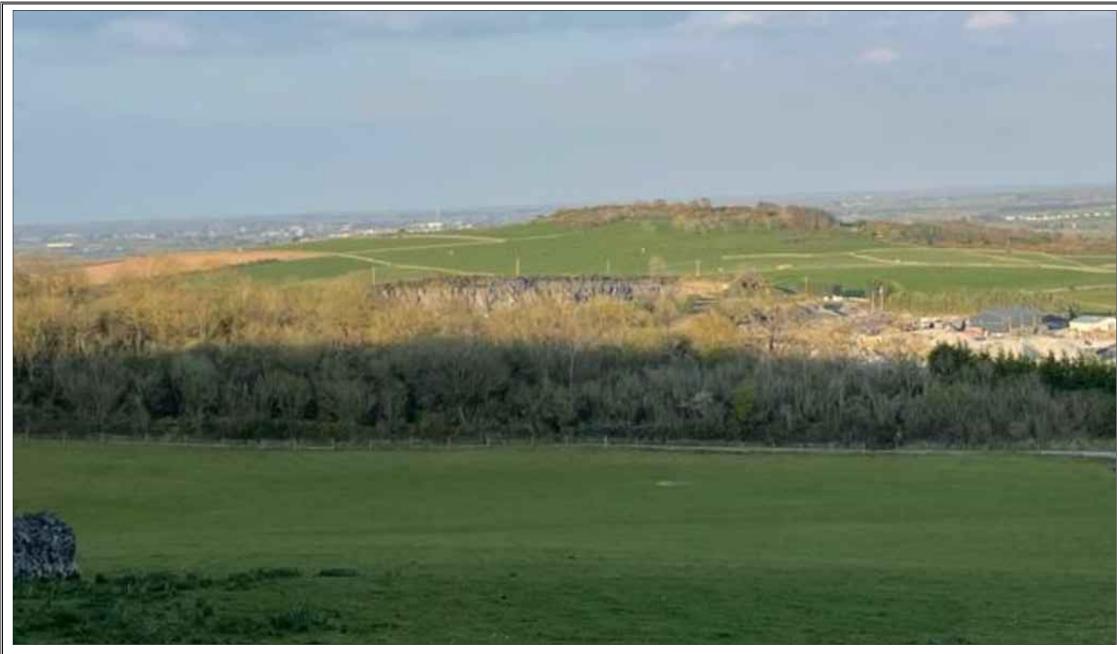

Distance to Site Boundary: Horizontal Angle of View:

Viewpoint 5 500m 90 Degrees

**Panoramic View** 

Viewpoint 5 East from Knockmaa.

View East towards subject site from lands to the eastern side of Knockmaa. Whilst this location is not frequented by the public, it presents an open elevated view of the subject site. All other viewpoints on Knockmaa are well screened by existing woodland cover. Operational areas of both quarries are clearly visible from this viewpoint, however although elevated there is no visibility of unauthorised development.