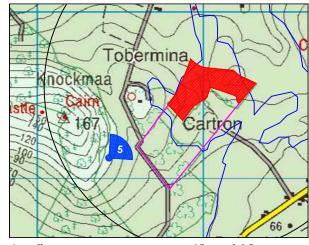

Distance to Site Boundary: Horizontal Angle of View:

Viewpoint 5 500m 90 Degrees

**Panoramic View** 

Viewpoint 5 East from Knockmaa.

View East towards subject site from lands to the eastern side of Knockmaa. Whilst this location is not frequented by the public, it presents an open elevated view of the subject site. All other viewpoints on Knockmaa are well screened by existing woodland cover. Operational areas of both quarries are clearly visible from this viewpoint, however although elevated there is no visibility of unauthorised development.

Photo Viewpoint 5

Fig 9.7

Cartron Quarry, Tuam, Co Galway

mullin design associates
Headoffice: 559 Omeau Road, Rosetta, Belfast, BT7 3JA
mail@mullindesignassociates.com 1. 0044 289029 6843

chartered landscape architects